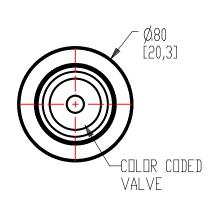

## Features - Benefits

Non-spill design - Disconnect under pressure with no spills
Redundant sealing when connected - Extra protection from leaks
Color-coding - Instant visual difference in cooling lines
Friction-free valve - Valving system designed for extended periods in connected state
Enhanced latch design - Easy to see orientation on manifolds and tubing
Lower, ergonomic profile - Meets size requirements for space-constrained electronics