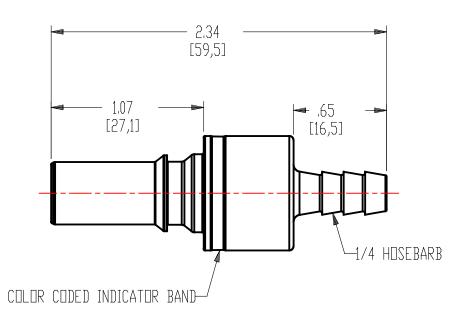

## **Technical details:**

Description: 1/4" Hose Barb Valved In-Line Liquid Cooling Insert, Cool Blue

## **Materials:**

Main Components: Chrome Plated Brass

Valve: Blue Polysulfone

Valve Spring: Stainless Steel

Seals: EPDM

Others: Vinyl Protective Cap; Blue Polysulfone Indicator Band

**Standard Packaging Quantity: 10**